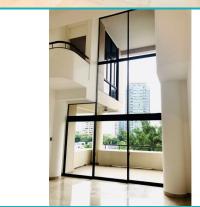

■ NO. OF FLOORS: 27
■ FLOOR/LEVEL: N/A - N/A
■ BED ROOMS: 2+1
■ BATH ROOMS: 3
■ MAIDS ROOMS: 1
■ PARKING SPACES: N/A

■ PARKING SPACES: N/A
■ LAYOUT TYPE: N/A
■ FACING: N/A

■ VIEWING: PARK / GREENERY VIEW

#### THE COLONNADE

Spacious 2,883sqft (268sqm), partially furnished, 2 bedroom, 3 bathroom Condominium for Rent. Completion in 1986, this penthouse unit is renovated. Others: freehold, park / greenery view, 1 maids room(s) Located in Singapore's district D10 near Tanglin, Holland in the area Tanglin (Central region).