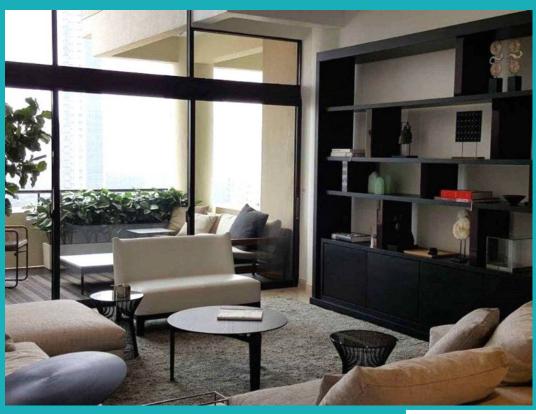

#### THE COLONNADE

Spacious 2,883sqft (268sqm), partially furnished, 2 bedroom, 3 bathroom Condominium for Rent. Completion in 1986, this penthouse unit is renovated. Others: freehold, park / greenery view, 1 maids room(s) Located in Singapore's district D10 near Tanglin, Holland in the area Tanglin (Central region).

#### **INTERIOR FACILITIES**

Air-Conditioning

Bathtub

Maids Room

Walk-In-Wardrobe

### **OTHER INTERIOR FEATURES**

Cooker Hob/Hood

Dishwasher

Dryer

Fridge

#### **EXTERIOR FACILITIES**

24 Hours Security

Covered Car Park

Swimming Pool

• Tennis Courts

VISIT THIS PROPERTY AT: https://www.agents.smartrealtor.sg/r007896h/property/sgla53572405

L3002382K R007896H